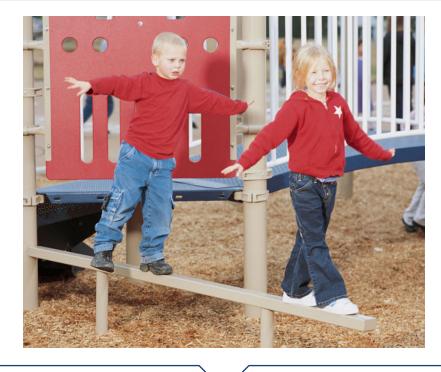

# 8' Balance Beam

312-PP

**Use Zone:** 20′ x 13′ **Weight:** 68 lbs

## **Quick Facts:**

- Great for promoting coordination, balance, socializing skills and physical fitness.
- Constructed of high quality strength steel tubing that comes powder coated to match your playground.
- Commercial grade components specifically engineered to resist corrosion, fading and mildew.
- Designed with strict adherence to the rigorous public playground safety standards (ASTM & CPSC).
- Made of O.D. Galvanized pipe with plated fasteners and high tensile strength cast aluminum fittings.
- You may choose from the colors options below.