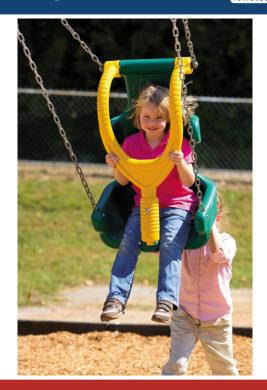

- This 8'H swing is designed for children with movement-limiting handicaps.
- The Made For Me Swing Seat offers children with special needs the chance to experience the exhilaration of swinging.
- It is designed to help meet the American Disabilities Act (ADA) guidelines for playground equipment in public recreation.
- Designed to encourage group play, imagination, and socialization while promoting hand/eye coordination and fine motor skills.
- Color is as shown.