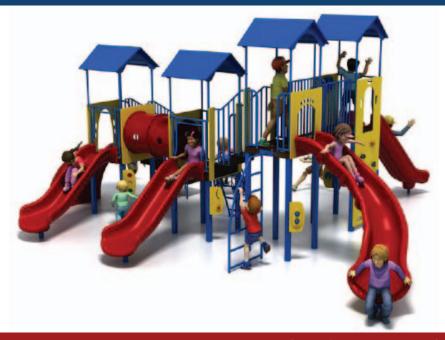

Children: 37 • Ages: 5-12 • Use Zone: 38' x 41' Play Activities: 15

### **Quick Facts:**

- 4 Slides, 3 Climbers, 1 Deck Connector & 7 Play Activities designed to help children develop socializations skills, self-confidence and physical strength.
- Commercial grade components specifically engineered to resist corrosion, fading and
- Designed in compliance with public playground safety standards (ASTM & CPSC).
- Meets ADA guidelines and allow inclusive play for all children.
- Comes standard with Surface Mounting (In-Ground Mounting available for an additional cost).
- Choose between two color palettes: Primary (Red, Yellow, Blue) or Natural (Green, Chocolate, Beige).

## **Structure Highlights:**

**Rock Climber** Challenges children and promotes critical thinking.

**Straight Slide** Adds a fun element to any Play System.

**Transfer Station** Allows for inclusie play for all