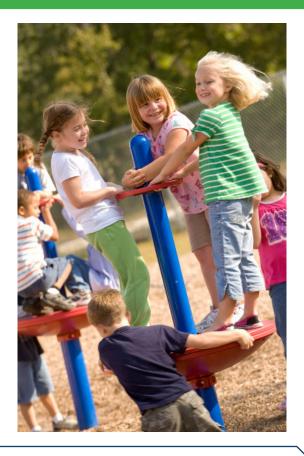

**Ages:** 2-12 yrs | **Use Zone:** 15' x 15' | **Weight:** 102 lbs

## **Quick Facts:**

- Designed to help children develop socializations skills, self confidence and physical strength.
- Commercial grade components specifically engineered to resist corrosion, fading and mildew.
- Designed with strict adherence to the rigorous public playground safety standards (ASTM & CPSC).
- Made of O.D. Galvanized pipe with plated fasteners and high tensile strength cast aluminum fittings.
- You may choose two post colors and one plastic color from the options below