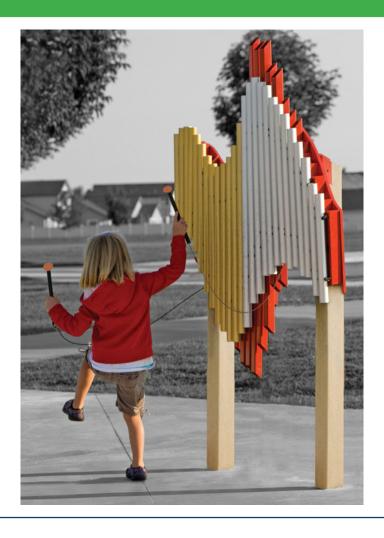

## **Swirl Outdoor Xylophone**

3022-PM

## **Quick Facts:**

- Commercial grade components specifically engineered to resist corrosion, fading and mildew.
- Designed with strict adherence to the rigorous public playground safety standards (ASTM & CPSC).
- Made of twenty-six resonated anodized aluminum chimes in the key of C major and A minor.
- Tuned to the pentatonic scale.
- Incorporates individual resonators for each chime, giving a vibrant tone.
- The instrument can be wall mounted. Chime tubes are brass and chrome plated steel.
- Validated for conformance to ASTM F1487.
- Color is as shown.