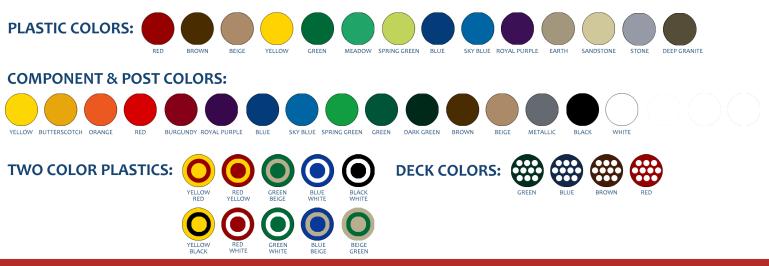

## Spin Around (#5037-PP)





## Age: 5-12 • Use Zone: 14' x 14' • Weight: 39 lbs

- Designed to help children develop socializations skills, self confidence and physical strength.
- Commercial grade components specifically engineered to resist corrosion, fading and mildew.
- Designed with strict adherence to the rigorous public playground safety standards (ASTM & CPSC).
- Made of O.D. Galvanized pipe with plated fasteners and high tensile strength cast aluminum fittings.
- You may choose two post colors and one plastic color from the options below.

## COLOR OPTIONS:



## WARRANTY:

- Limited Lifetime Warranty on all Galvanized Steel Posts, Stainless Steel Hardware, Aluminum Fittings and Post Caps.
- Limited 15-Year Warranty on all Punched Decks.
- Limited 10-Year Warranty on all Rails, Rungs, Loops, Rotomolded Components and Plastic Sheet Components.
- Limited 1-Year Warranty on all Moving Parts, Swing Seats, Swing Hangers and other material not covered above.