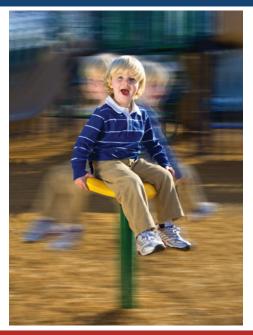

## Spin Around (#5037-PP)

## Age: 5-12 • Use Zone: 14' x 14' • Weight: 39 lbs

- Designed to help children develop socializations skills, self confidence and physical strength.
- Commercial grade components specifically engineered to resist corrosion, fading and mildew.
- Designed with strict adherence to the rigorous public playground safety standards (ASTM & CPSC).
- Made of O.D. Galvanized pipe with plated fasteners and high tensile strength cast aluminum fittings.
- You may choose two post colors and one plastic color from the options below.