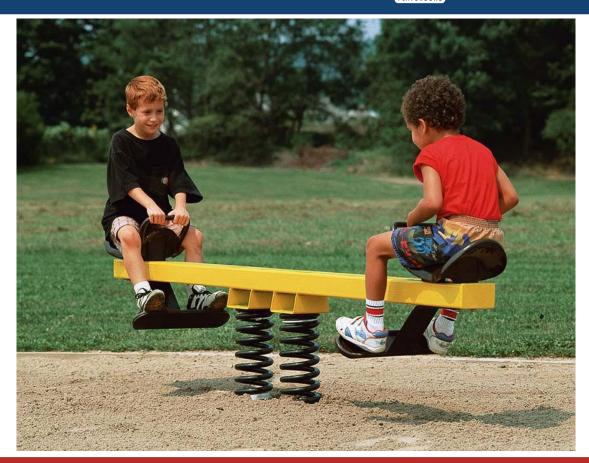

Size: 12' x 20' • Weight: 148 lbs.

- Designed to promote physical fitness, balance and leg strength.
- Two seats allow for multiple play and social interaction.
- Commercial grade components specifically engineered to resist corrosion, fading and mildew.
- Designed with strict adherence to the rigorous public playground safety standards (ASTM & CPSC).
- Color is as shown.