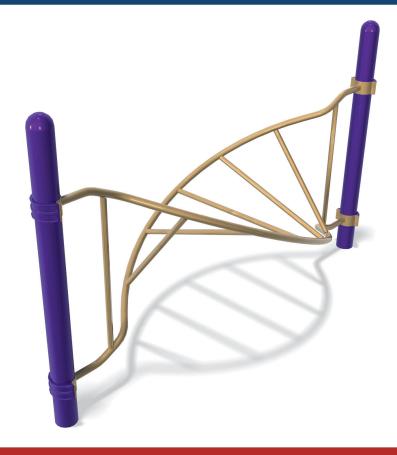

## Ages: 5-12 • Use Zone: 16' x 22' • Weight: 133 lbs

- Designed to help children develop socializations skills, self confidence and physical strength.
- Commercial grade components specifically engineered to resist corrosion, fading and mildew.
- Designed with strict adherence to the rigorous public playground safety standards (ASTM & CPSC).
- Made of O.D. Galvanized pipe with plated fasteners and high tensile strength cast aluminum fittings.