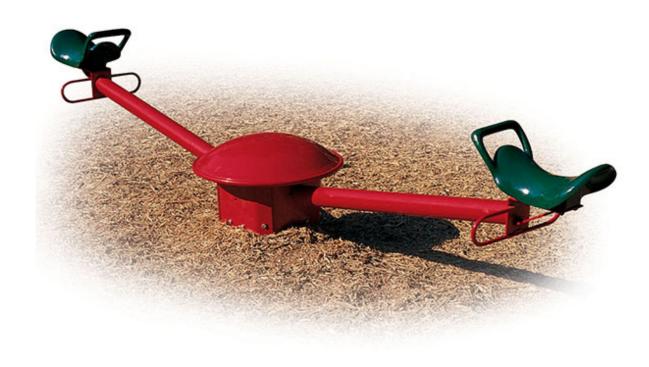

## 2-Seat Bounce Around





**Ages**: 2-5 or 5-12 Years | **Use Zone**: 20' x 14'



## **Quick Facts:**

- Commercial grade components specifically engineered to resist corrosion, fading and mildew.
- Designed in compliance with public playground safety standards (ASTM & CPSC).
- Hundreds of color combinations available to turn any playground into a stimulating play environment.

## **Warranty:**

- 15-Year limited warranty on rotomolded plastic, metal decks, pipes, rings, sales and loops
- 10-Year limited warranty on Redwood and pressure treated wood, integrated shade products and fiberglass signage.
- 5-Year limited warranty on moveable plastic, Nylon components, and HDPD panels
- 1-Year limited warranty on all other moving parts
- Speak to your Consultant for more information.