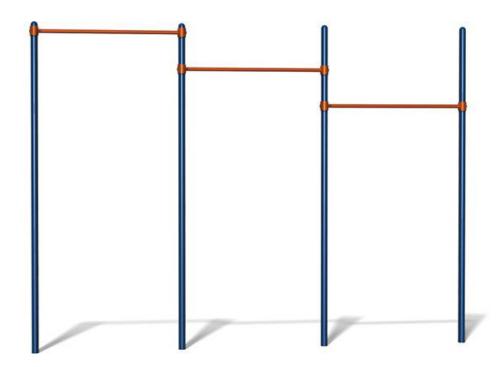

## **3-Level Chinning Bar**

193-PP

**Ages**: 5-12 Years | **Use Zone**: 12' x 24'

## **Quick Facts:**

- Shown above with the 2 level and 3 level Chinning Bars.
- Enhances arm and leg coordination and body management skills.
- Fosters whole-body muscular strength, endurance and flexibility.