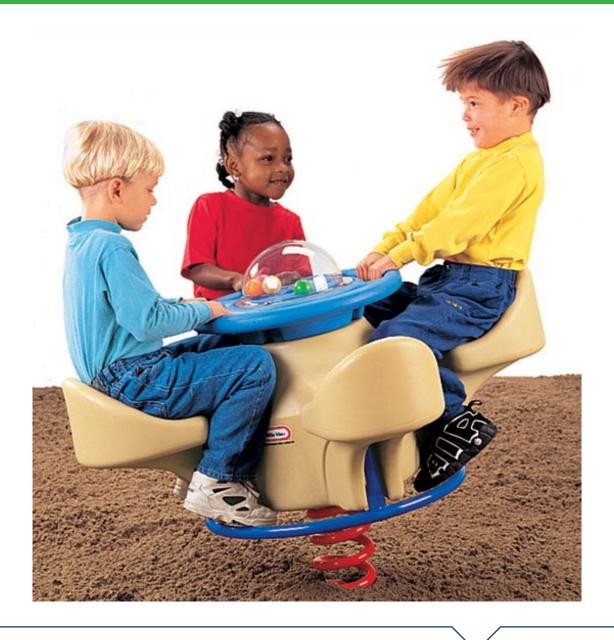

## **4 Seat Teeter Totter**

1406-LT

**Ages:** 2-5 yrs | **Use Zone: 16**′ x 16′ | **Weight:** 85 lbs

## **Quick Facts:**

- Designed to promote physical fitness, balance and leg strength.
- Four seats allow for multiple play and social interaction.
- Commercial grade components specifically engineered to resist corrosion, fading and mildew.
- Designed with strict adherence to the rigorous public playground safety standards (ASTM & CPSC).