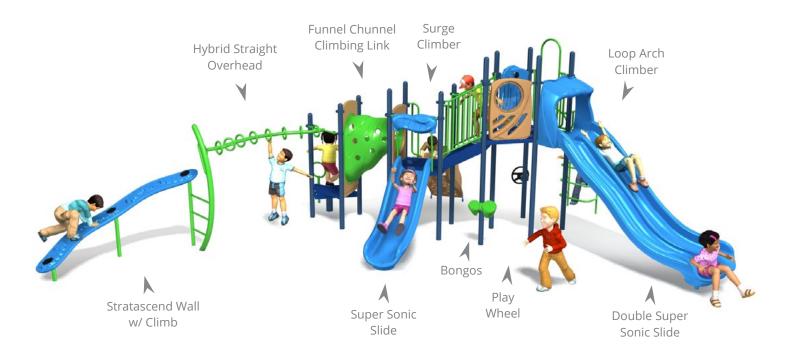

## Cabana Bay (5695-PP)

Ages: 5-12 | Use Zone: 34' x 46' | Capacity: 35-40 Children | Fall Height: 75" | Play Activities: 9

## **Quick Facts:**

- 2 Slides, 5 Climbing Activities, and 2 Sensory & Dramatic Play Events designed to promote imaginative play, motor skills, along with developing strength, coordination, and problem solving skills.
- Commercial grade components specifically engineered to resist corrosion, fading and mildew.
- Designed with strict adherence to the rigorous public playground safety standards (ASTM & CPSC).
- Incorporates design features which meet ADA guidelines and allow inclusive play for all children.