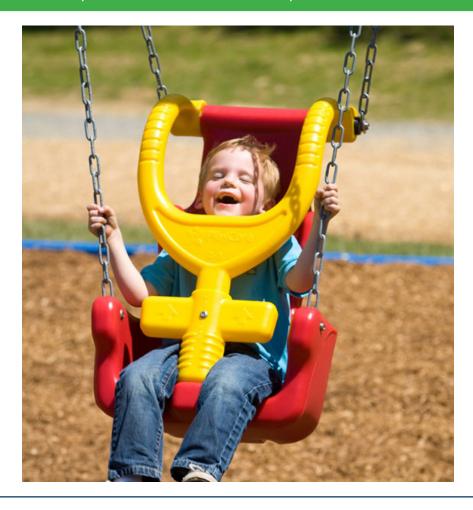

## **Quick Facts:**

- This 8'H swing is designed for children with movement-limiting handicaps.
- The Made For Me Swing Seat offers children with special needs the chance to experience the exhilaration of swinging.
- It is designed to help meet the American Disabilities Act (ADA) guidelines for playground equipment in public recreation.
- •Designed to encourage group play, imagination, and socialization while promoting hand/eye coordination and fine motor skills.
- Color is as shown