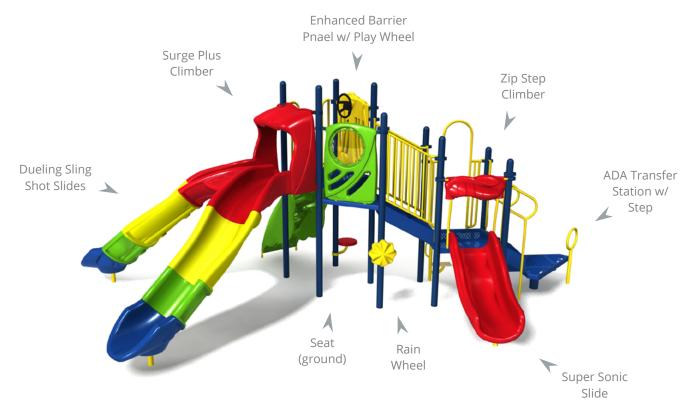

## Alpine Alley (5375-PP)

Ages: 2-12 | Use Zone: 27' x 37' | Capacity: 20-25 Children | Fall Height: 64" | Play Activities: 8

## **Quick Facts:**

- 2 Slides, 2 Climbing Activities, and 4 Sensory & Dramatic Play Events designed to promote imaginative play, motor skills, along with developing strength, coordination, and problem solving skills.
- Commercial grade components specifically engineered to resist corrosion, fading and mildew.
- Designed with strict adherence to the rigorous public playground safety standards (ASTM & CPSC).
- Incorporates design features which meet ADA guidelines and allow inclusive play for all children.