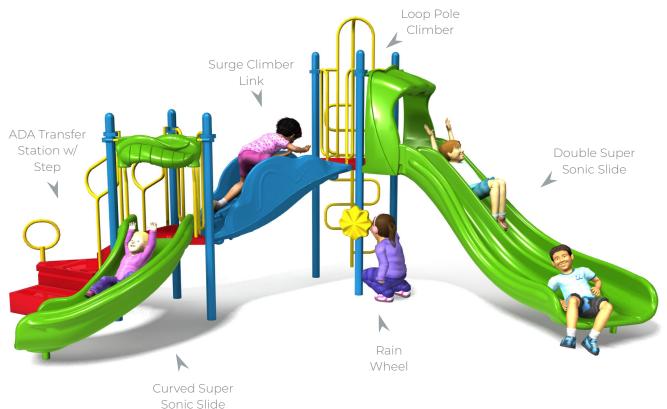

## Apples to Apples (5647-PP-QS)

Ages: 2-12 | Use Zone: 24' x 33' | Capacity: 15-20 Children | Fall Height: 56" | Play Activities: 5

## **Quick Facts:**

- 2 Slides, 2 Climbing Activities, and 1 Sensory & Dramatic Play Event designed to promote imaginative play, motor skills, along with developing strength, coordination, and problem solving skills.
- Commercial grade components specifically engineered to resist corrosion, fading and mildew.
- Designed with strict adherence to the rigorous public playground safety standards (ASTM & CPSC).
- Incorporates design features which meet ADA guidelines and allow inclusive play for all children.