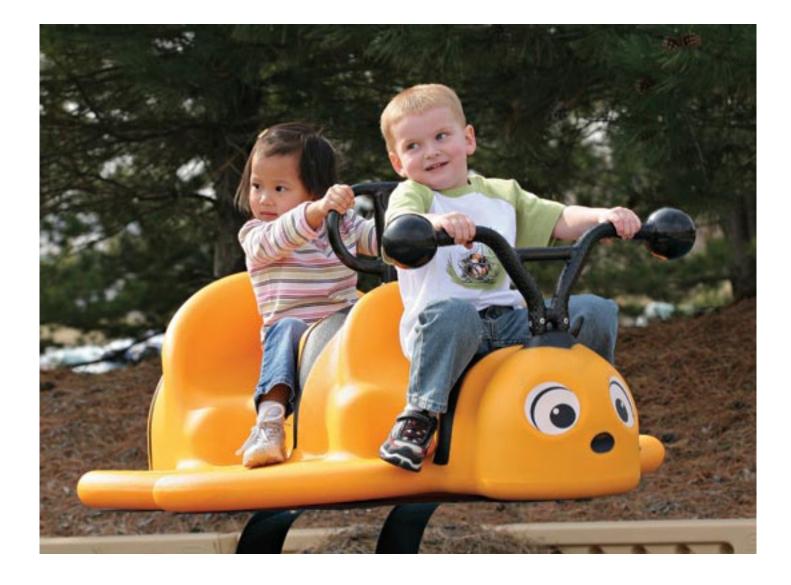

## **Bumblebee Spring Rider**

798-LT

**Ages:** 2-5 yrs | **Use Zone:** 16' x 18' | **Weight:** 150 lbs

## **Quick Facts:**

- Designed with two seats, to encourage imaginative play and safe risk taking. It also promotes hand/eye coordination and balance.
- Commercial grade components specifically engineered to resist corrosion, fading and mildew.
- Designed with strict adherence to the rigorous public playground safety standards(ASTM & CPSC).
- Color is as shown