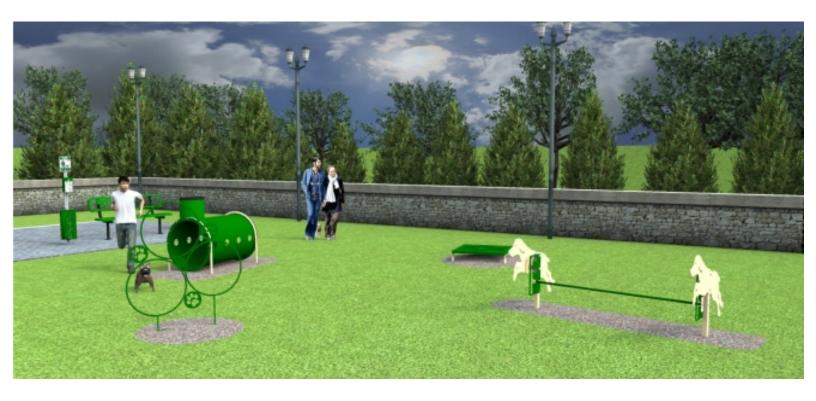

## **Best in Show Dog Agility Course**

**BYO-PE-1139** 

**Activities:** 7

## **Quick Facts:**

- Let your best friend be Best in Show! We took our most popular activities and added our popular Pet Waste Station, Sit & Stay Bench and Tidy Up Trash Receptacle.
- Our Best in Show agility course kit contains (1) of each of the following: Rover Jump Over, Hoop Jump, Doggie Crawl, Paws Table, Sit & Stay Bench, Tidy Up Trash Receptacle, Pet Waste Station
- This course features CanineCoat™ a thermoplastic coating on the steel walking surfaces that come in contact with dogs' paws. This unique coating is: Slip resistant, Durable, resistant to vandalism, All-weather, UV protection, Urine resistant