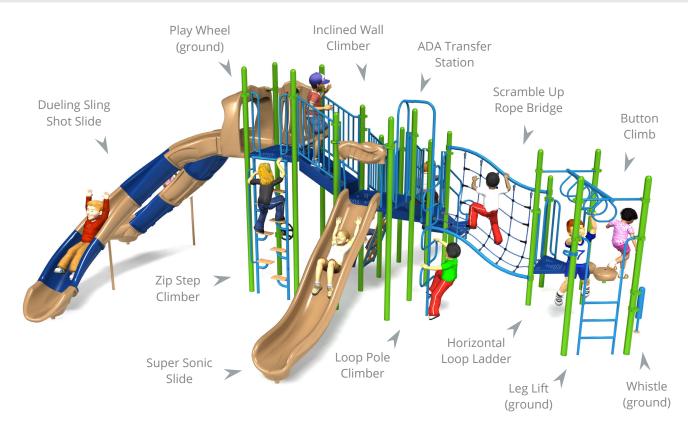

## Big Dipper (5545-PP)

Ages: 5-12 | Use Zone: 40' x 49' | Capacity: 35-45 Children | Fall Height: 96" | Play Activities: 11

## **Quick Facts:**

- 2 Slides, 7 Climbers, and 2 Sensory & Dramatic Play events designed to promote imaginative play, motor skills, along with developing strength, coordination, and problem solving skills.
- Commercial grade components specifically engineered to resist corrosion, fading and mildew.
- Designed with strict adherence to the rigorous public playground safety standards (ASTM & CPSC).
- Incorporates design features which meet ADA guidelines and allow inclusive play for all children.