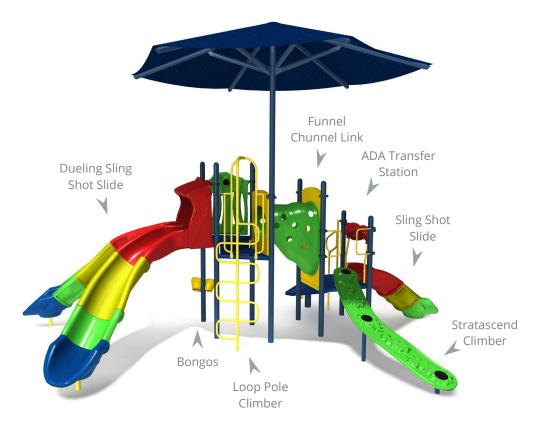

## Blossom Bluff (5776-PP)

Ages: 5-12 | Use Zone: 37' x 29' | Capacity: Up to 30 | Fall Height: 5'4" | Play Activities: 7

## **Quick Facts:**

- 2 Slides, 4 Climbing Activities, and 1 Sensory & Dramatic Play Event designed to promote imaginative play, motor skills, along with developing strength, coordination, and problem solving skills.
- Commercial grade components specifically engineered to resist corrosion, fading and mildew.
- Designed with strict adherence to the rigorous public playground safety standards (ASTM & CPSC).
- Incorporates design features which meet ADA guidelines and allow inclusive play for all children.