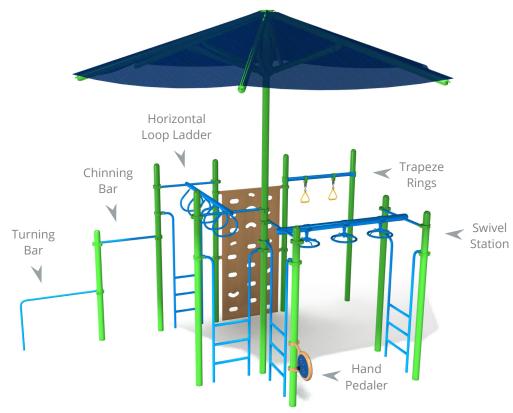

## Bonzo Bay (5809-PP)

Ages: 5-12 | Use Zone: 30' x 23' | Capacity: Up to 20 | Fall Height: 92" | Play Activities: 7

## **Quick Facts:**

- 6 Climbing Activities and 1 Sensory & Dramatic Play Event designed to promote imaginative play, motor skills, along with developing strength, coordination, and problem solving skills.
- Commercial grade components specifically engineered to resist corrosion, fading and mildew.
- Designed with strict adherence to the rigorous public playground safety standards (ASTM & CPSC).
- Incorporates design features which meet ADA guidelines and allow inclusive play for all children.