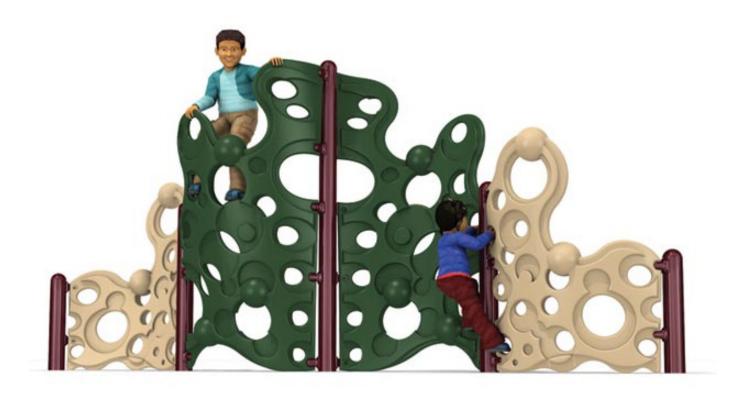

## **Bubble Wall Climber**

1023-PL

**Ages:** 5-12 yrs | **Use Zone:** 14′ x 30′ | **Weight:** 750 lbs

## **Quick Facts:**

- The Bubble Wall Climber is a unique addition to any play area. It encourages imaginative play, while promoting leg strength and physical fitness.
- Commercial grade components specifically engineered to resist corrosion, fading and mildew.
- Designed with strict adherence to the rigorous public playground safety standards (ASTM & CPSC).
- Incorporates design features which meet ADA guidelines and allow inclusive play for all children.
- Hundreds of color combinations available to turn any playground into a stimulating play environment.