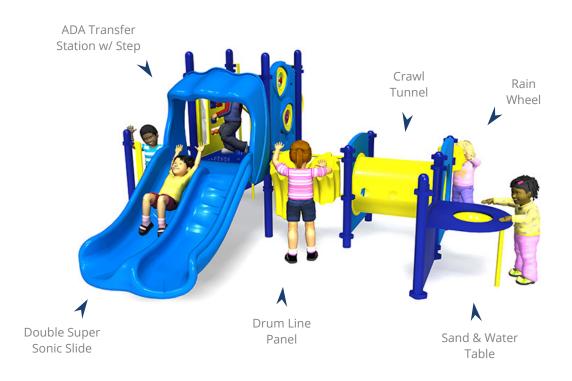

Ages: 2-5 | Use Zone: 26' x 27' | Capacity: 15-20 Children | Fall Height: 32" | Play Activities: 8

## **Quick Facts:**

- 1 Sliding Activity, 1 Crawling Activity, and 6 Sensory & Dramatic Play Events designed to promote imaginative play, motor skills, along with developing strength and problem solving skills.
- Commercial grade components specifically engineered to resist corrosion, fading and mildew.
- Designed with strict adherence to the rigorous public playground safety standards (ASTM & CPSC).
- Incorporates design features which meet ADA guidelines and allow inclusive play for all children.