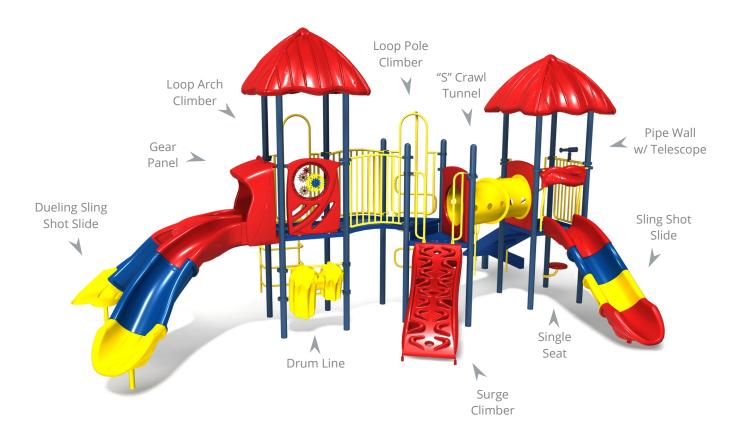

## Candy Landing (5822-PP)

Ages: 2-12 | Use Zone: 40' x 38' | Capacity: Up to 40 | Fall Height: 4'8" | Play Activities: 11

## **Quick Facts:**

- 2 Slides, 4 Climbing Activities, and 5 Sensory & Dramatic Play Events designed to promote imaginative play, motor skills, along with developing strength, coordination, and problem solving skills.
- Commercial grade components specifically engineered to resist corrosion, fading and mildew.
- Designed with strict adherence to the rigorous public playground safety standards (ASTM & CPSC).
- Incorporates design features which meet ADA guidelines and allow inclusive play for all children.