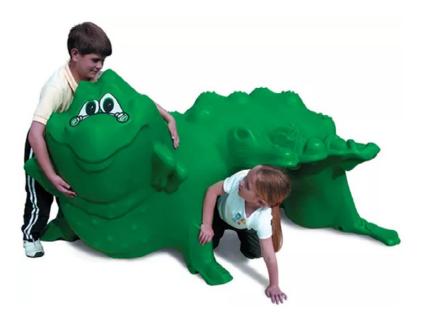

## Caterpillar Climber (1062-LT)

## Quick Facts:

- This unique themed play event encourages imaginative play.
- Designed to promote socialization, participation and group play, while promoting fine motor skills, hand/eye coordination.
- Lifecycle of a butterfly is molded in his tummy, six different shoes with surprises under each one, and a lady bug counting game.