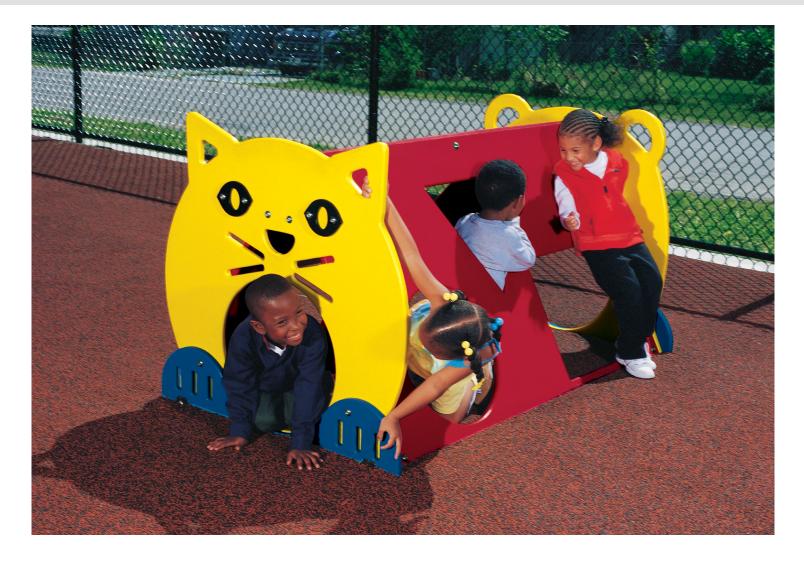

## Cat's Den Crawling Station

Ages: 2-5 Years | Capacity: 4-6 Children | Dimensions: L 64" x W 38" x H 38"