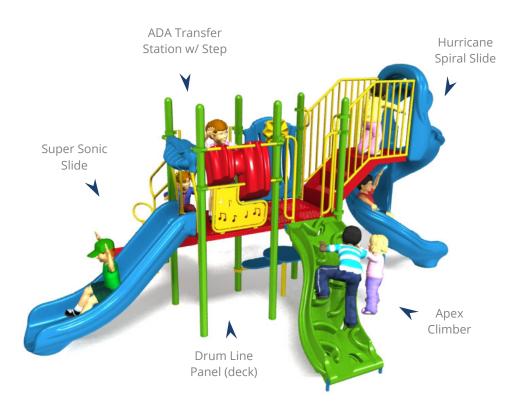

Ages: 2-5 or 5-12 | Use Zone: 28' x 32' | Capacity: 25-30 Children | Fall Height: 72" | Play Activities: 7

## **Quick Facts:**

- 2 Slides, 1 Climbing Activity, and 4 Sensory & Dramatic Play Events designed to promote imaginative play, motor skills, along with developing strength, coordination, and problem solving skills.
- Commercial grade components specifically engineered to resist corrosion, fading and mildew.
- Designed with strict adherence to the rigorous public playground safety standards (ASTM & CPSC).
- Incorporates design features which meet ADA guidelines and allow inclusive play for all children.