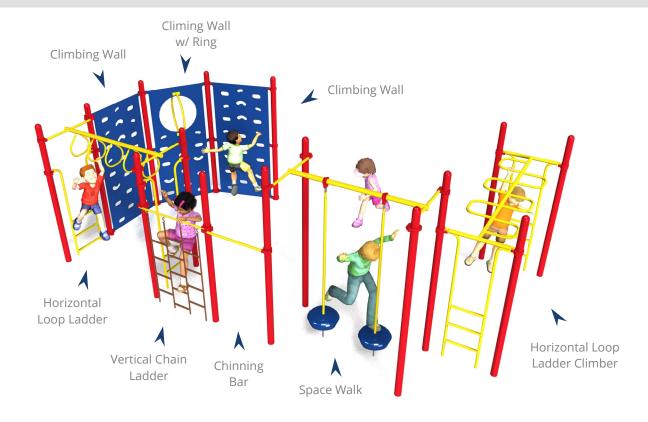

## Circus Circuit (5174-PP)

Ages: 5-12 | Use Zone: 24' x 35' | Capacity: 15-20 Children | Fall Height: 84" | Play Activities: 8

## **Quick Facts:**

- 8 Climbing Activities designed to promote imaginative play, motor skills, along with developing strength, coordination, and problem solving skills.
- Commercial grade components specifically engineered to resist corrosion, fading and mildew.
- Designed with strict adherence to the rigorous public playground safety standards (ASTM & CPSC).
- Meets ADA guidelines and allow inclusive play for all children.