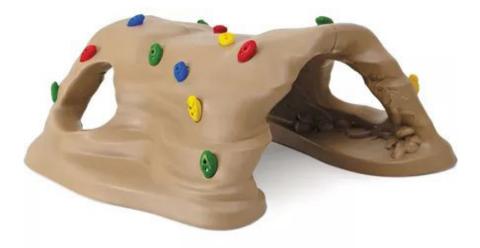

# Climb & Discover Cave (2693-PP, 2411-PP)

Ages: 2-12 | Use Zone: 20' x 21' | Capacity: 9 Children

## **Quick Facts:**

- Hidden wildlife, insects, footprints and foliage will delight and surprise youngsters as they navigate through the intricately designed cave space.
- Large openings offer crawl through points and allow easy interior supervision.
- Professional handholds available in 2 color schemes.
- Four molded-in seating areas provide cozy semi-private spaces and areas for social interaction.
- Made from premium UV-stabilized rotationally molded plastic with an extra thick double-wall design for durability.
- Handholds: Letters and numbers ideal for early childhood letter and number recognition.
- Traditional inground playground mounting system is included.