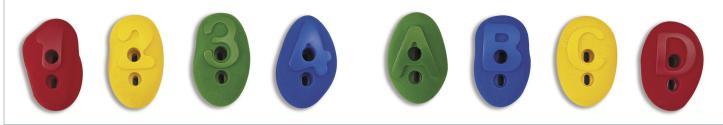

#### **Climb & Discover Playful Handholds:**

## **Quick Facts:**

- Hidden wildlife, insects, footprints and foliage will delight and surprise youngsters as they navigate through the intricately designed cave space.
- Large openings offer crawl through points and allow easy interior supervision.
- Professional handholds available in 2 color schemes.
- Four molded-in seating areas provide cozy semi-private spaces and areas for social interaction.
- Made from premium UV-stabilized rotationally molded plastic with an extra thick double-wall design for durability.
- Handholds: Letters and numbers ideal for early childhood letter and number recognition.
- Traditional inground playground mounting system is included.