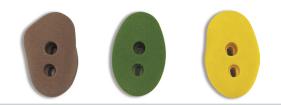

### Climb & Discover Natural Handholds:

## **Quick Facts:**

- Hidden wildlife, insects, footprints and foliage will delight and surprise youngsters as they navigate through the intricately designed cave space.
- Large openings offer crawl through points and allow easy interior supervision.
- Professional handholds available in 2 color schemes.
- Four molded-in seating areas provide cozy semi-private spaces and areas for social interaction.
- Made from premium UV-stabilized rotationally molded plastic with an extra thick double-wall design for durability.
- Handholds: Letters and numbers ideal for early childhood letter and number recognition.
- Traditional inground playground mounting system is included.