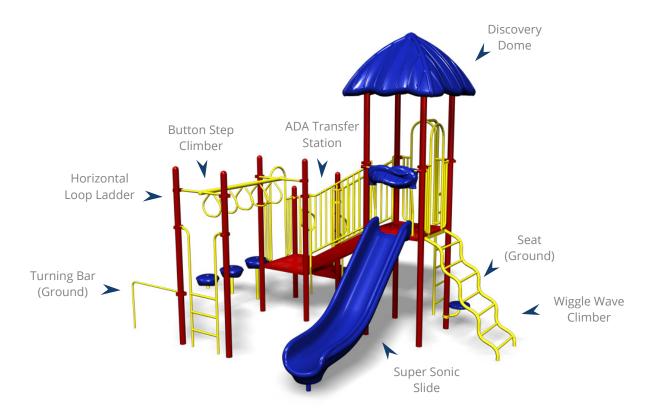

## Climb Time (4636-PP)

Ages: 5-12 | Use Zone: 32' x 28' | Capacity: 21 Children | Fall Height: 92" | Play Activities: 6

## **Quick Facts:**

- 1 Slide and 5 Climbing Activities designed to promote imaginative play, participation and motor skills, along with developing strength, coordination, and problem solving skills.
- Commercial grade components specifically engineered to resist corrosion, fading and mildew.
- Designed with strict adherence to the rigorous public playground safety standards (ASTM & CPSC).
- Incorporates design features which meet ADA guidelines and allow inclusive play for all children.