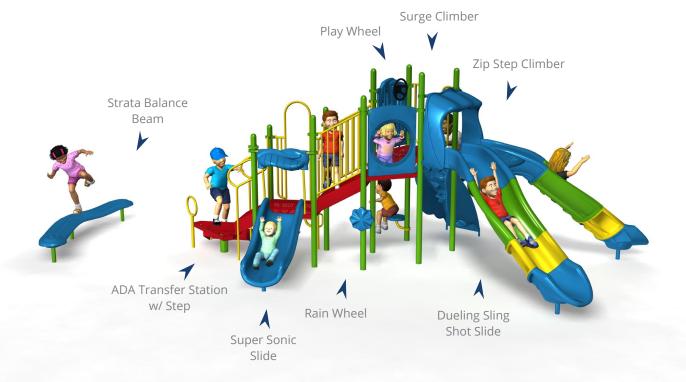

## Coconut Grove (2008-PP)

Ages: 2-12 | Use Zone: 27' x 44' | Capacity: 25-35 Children | Fall Height: 64" | Play Activities: 9

## **Quick Facts:**

- 2 Slides, 3 Climbing Activities, and 4 Sensory & Dramatic Play events designed to promote imaginative play, motor skills, along with developing strength, coordination, and problem solving skills.
- Commercial grade components specifically engineered to resist corrosion, fading and mildew.
- Designed with strict adherence to the rigorous public playground safety standards (ASTM & CPSC).
- Incorporates design features which meet ADA guidelines and allow inclusive play for all children.