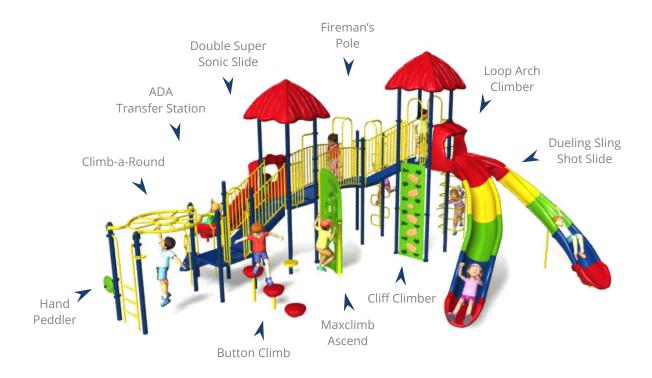

## Cosmic Comet (4936-PP)

Ages: 5-12 | Use Zone: 42' x 47' | Capacity: 45-55 Children | Fall Height: 96" | Play Activities: 14

## **Quick Facts:**

- 3 Slides, 8 Climbing Activities, and 3 Sensory & Dramatic Play Events designed to promote imaginative play, motor skills, along with developing strength, coordination, and problem solving skills.
- Commercial grade components specifically engineered to resist corrosion, fading and mildew.
- Designed with strict adherence to the rigorous public playground safety standards (ASTM & CPSC).
- Incorporates design features which meet ADA guidelines and allow inclusive play for all children.