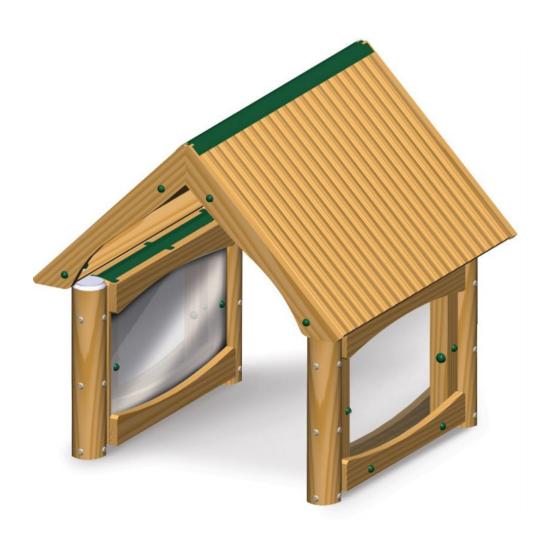

# Crawl-Through Playhouse Recycled Metal: 2672-M-UP Conditioned Wood: 2672-UP

Recycled Metal: 2672-M-UP

! Capacity: 6-8 Children ! Use Zone: 5' x 5' Ages: 6-23 mos