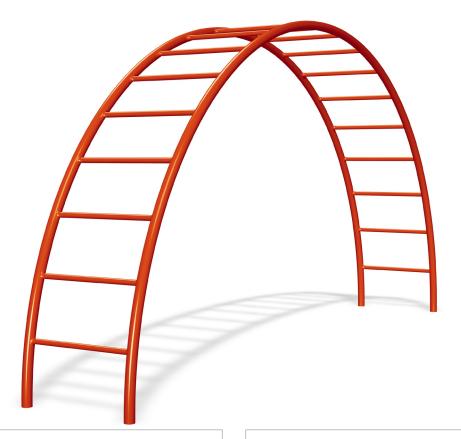

## **Crescent Climber - 6'**

Ages: 5-12 Years | Use Zone: 15' x 25'

213-PP

## **Quick Facts:**

- Creates a place for peer interaction and social games.
- Enhances arm and leg coordination and body management skills.
- Fosters whole-body muscular strength, endurance and flexibility.