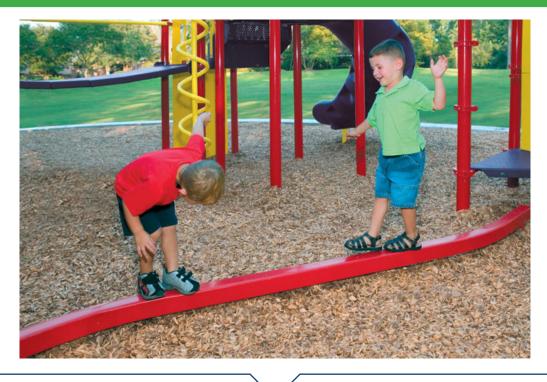

# **Curved Balance Beam**

**Use Zone:** 24′ × 14′ Weight: 95 lbs

## **Quick Facts:**

- · Great for promoting coordination, balance, socializing skills and physical fitness.
- Constructed of high quality strength steel tubing that comes powder coated to match your playground.
- Commercial grade components specifically engineered to resist corrosion, fading and mildew.
- Designed with strict adherence to the rigorous public playground safety standards (ASTM & CPSC).
- Made of O.D. Galvanized pipe with plated fasteners and high tensile strength cast aluminum fittings.
- You may choose from the colors options below.