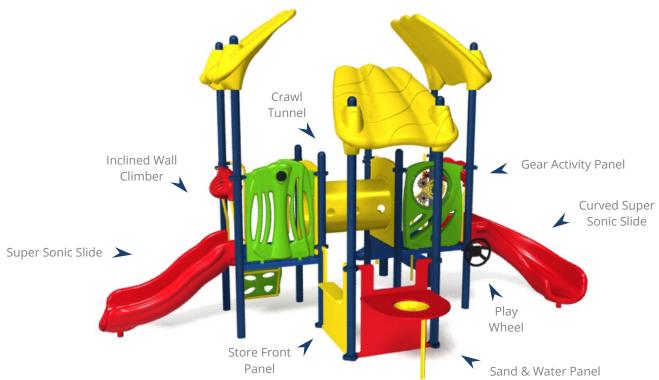

## Daisy Dash (5116-PP)

Ages: 2-5 | Use Zone: 25' x 31' | Capacity: 20-25 Children | Fall Height: 32" | Play Activities: 8

## **Quick Facts:**

- 2 Slides, 2 Climbing Activities, and 4 Sensory & Dramatic Play Events designed to promote imaginative play, motor skills, along with developing strength, coordination, and problem solving skills.
- Commercial grade components specifically engineered to resist corrosion, fading and mildew.
- Designed with strict adherence to the rigorous public playground safety standards (ASTM & CPSC).
- Incorporates design features which meet ADA guidelines and allow inclusive play for all children.