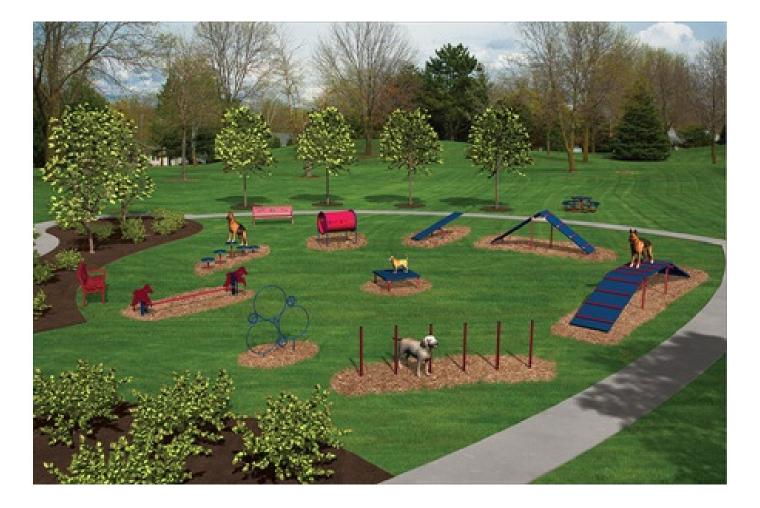

## **Expert Dog Agility Course**

BYO-PE-1136

**Use Zone:** 70' × 70'

Activities: 9

## **Quick Facts:**

- Contains (1) each of the following Dog Playground itmes: Doggie Crawl, Hoop Jump, "Paws" Table, King of the Hill, Stepping Paws, Weave Posts, Teeter Totter, Dog Walk, and Rover Jump Over.
- Our equipment has been developed for use by dogs of all abilities and confidence levels.
- Steel walking planks feature a thermoplastic coating that has been specially developed to provide superior slip-resistant traction for dog's paws.
- The termoplastic coating also provides superior adhesion, UV protection, and resistance to vandalism and urine.
- Made in the USA.
- Choose from one of the two palette colors.