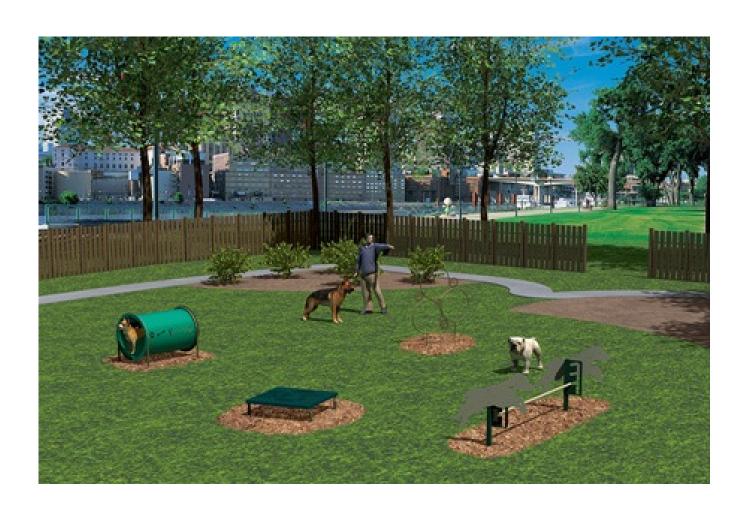

## **Novice Dog Agility Course**

**BYO-PE-1134** 

Use Zone: 35' x 35' Activities: 4

## **Quick Facts:**

- Contains (1) each of the following Dog Playground itmes: Doggie Crawl, Hoop Jump, "Paws" Table, and Rover Jump Over.
- Our equipment has been developed for use by dogs of all abilities and confidence levels.
- Steel walking planks feature a thermoplastic coating that has been specially developed to provide superior slip-resistant traction for dog's paws.
- The termoplastic coating also provides superior adhesion, UV protection, and resistance to vandalism and urine.
- Made in the USA.
- Choose from one of the two palette colors.