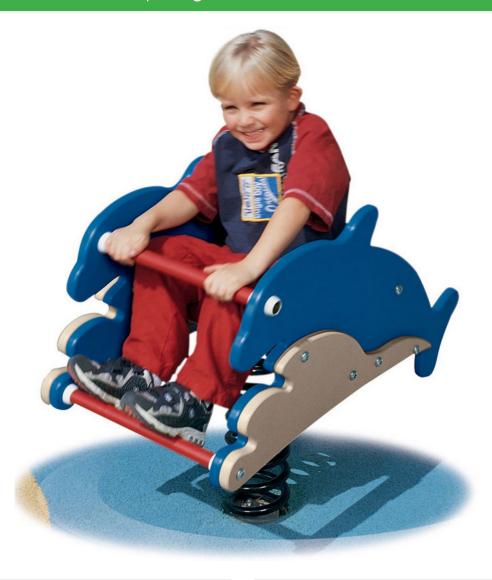

## **Dolphin Spring Rider**

754-PF

**Ages:** 2-5 yrs | **Use Zone:** 15' x 14' | **Weight:** 112 lbs