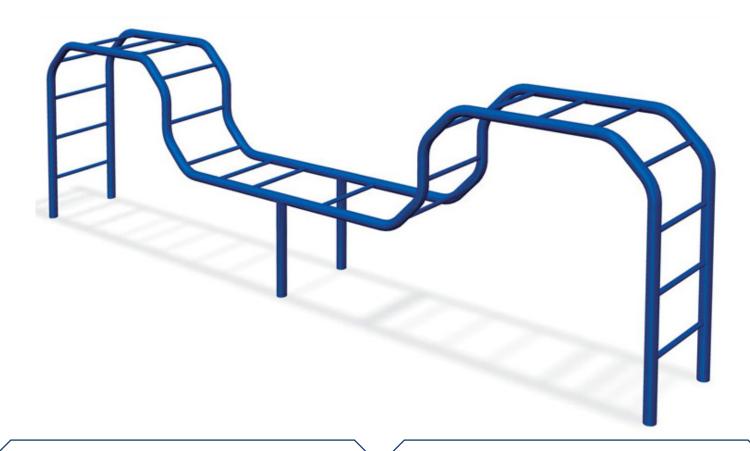

## **Double Camel Climber**

308-PP

**Ages:** 5-12 yrs | **Use Zone:** 14' x 28' | **Weight:** 247 lbs

## **Quick Facts:**

- Designed to help children develop socializations skills, self confidence and physical strength.
- Commercial grade components specifically engineered to resist corrosion, fading and mildew.
- Designed with strict adherence to the rigorous public playground safety standards (ASTM & CPSC).
- Made of O.D. Galvanized pipe with plated fasteners and high tensile strength cast aluminum fittings.