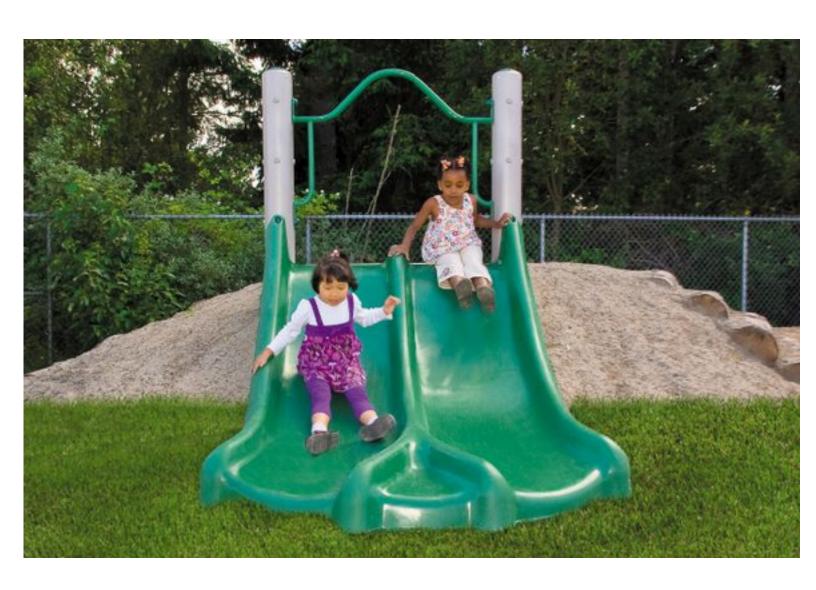

## **Embankment Playground Slide**

2640-UP

**Age Group:** 2-5 yrs

**Use Zone:** 17'6" x 16'6" | **Capacity:** 2-4 Children

## **Quick Facts:**

- •The embankment slide is a safe alternative to a higher, freestanding slide and is easy for little kids to navigate with no ladders to climb, and a gentle ride to the bottom.
- Color Options: Playful (Blue) or Natural (Green)