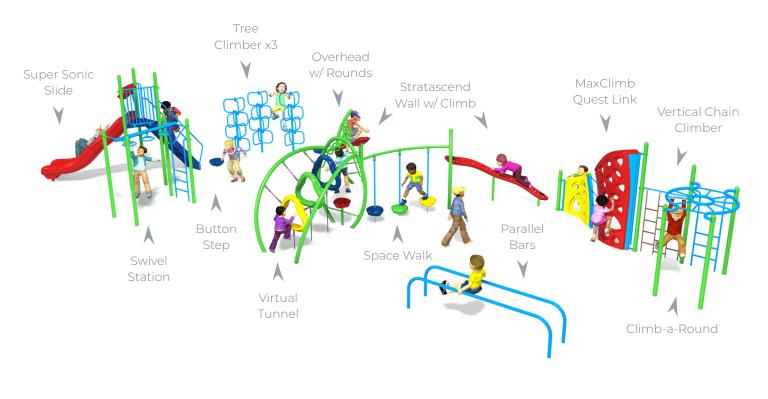

## Extreme Fit - Ultimate (5859-PP)

Ages: 5-12 | Use Zone: 34' x71' | Capacity: 60-70 Children | Fall Height: 8' | Play Activities: 16

**STARTER** 

**DELUXE** 

## **Quick Facts:**

- 1 Slide and 15 Climbers designed to promote imaginative play, motor skills, along with developing strength, coordination, and problem solving skills.
- Commercial grade components specifically engineered to resist corrosion, fading and mildew.
- Designed with strict adherence to the rigorous public playground safety standards (ASTM & CPSC).
- Incorporates design features which meet ADA guidelines and allow inclusive play for all children.