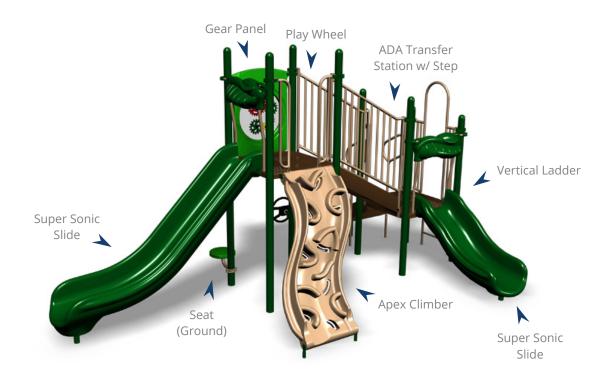

## Forest Fiesta (4638-PP)

Ages: 2-12 | Use Zone: 25' x 30' | Capacity: 21 Children | Fall Height: 64" | Play Activities: 6

## **Quick Facts:**

- 2 Slides, 2 Climbers, and 3 Sensory & Dramatic Play Events designed to promote imaginative play, motor skills, along with developing strength, coordination, and problem solving skills.
- Commercial grade components specifically engineered to resist corrosion, fading and mildew.
- Designed with strict adherence to the rigorous public playground safety standards (ASTM & CPSC).
- Incorporates design features which meet ADA guidelines and allow inclusive play for all children.