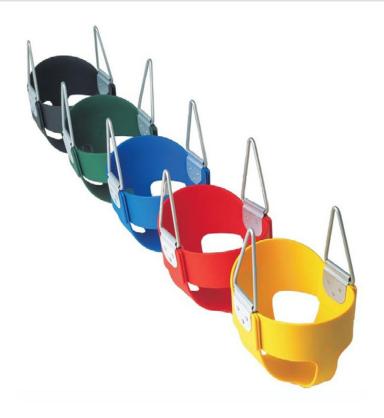

## High Back Full Bucket Swing Seat

## **Quick Facts:**

- Commercial quality bucket swing seat for added support and comfort and a steel insert to resist vandalism.
- OPTIONAL: Add your choice of type and length of chain to your swing.
- Plastisol coating extends 30 inches up the half coated chain and all the way up the fully coated chain.
- The chain length for the 8 ft high beam is 66 inches
- · Chain is factory-attached to swings using galvanized s-hooks.
- Designed with strict adherence to the rigorous public playground safety standards (ASTM & CPSC).
- Many colors available to turn any playground into a stimulating play environment!