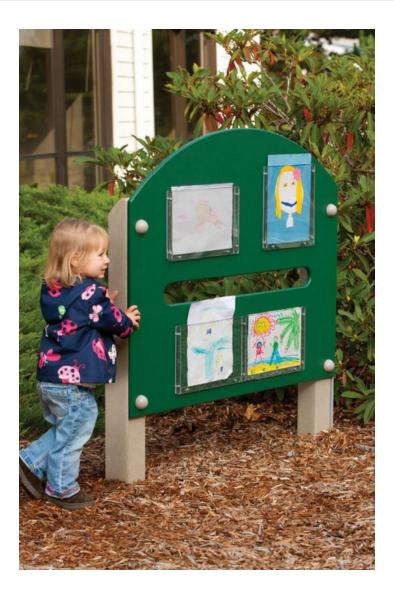

## Gallery Panel

BYO

Use Zone:3'4" x 1'6"

## **Quick Facts:**

- Offer creative arts outdoors to promote children's learning and selfexpression.
- Ideal for children's documentation.
- Build an outdoor circle time area using the gallery panel in addition to our Weather Panel.
- Made from Recycled Plastic