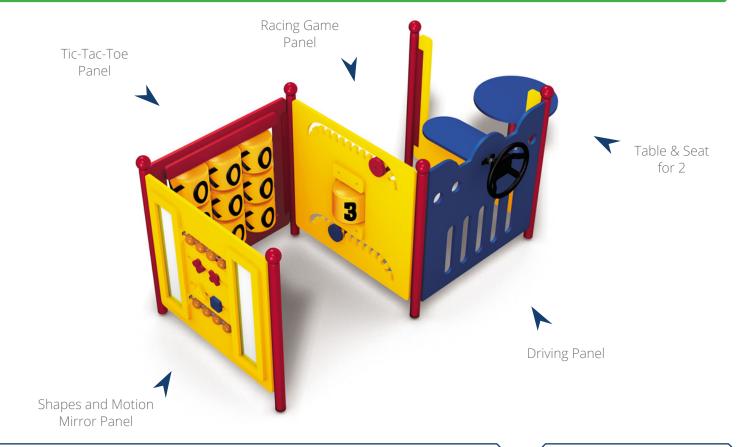

# **Game Central Station**

# **Quick Facts:**

- Game Central Station offer multiple panels that are sure to bring a smile to any child's face.
- Panels Include: Shapes and Motion Mirror Panel, Tic-Tac-Toe Panel, Racing Game Panel, Driving Panel, Table & Seat for 2
- Custom colors available! If you choose Custom when ordering, one of our playground consultants will be in touch with you to complete your order with the colors of your choice!