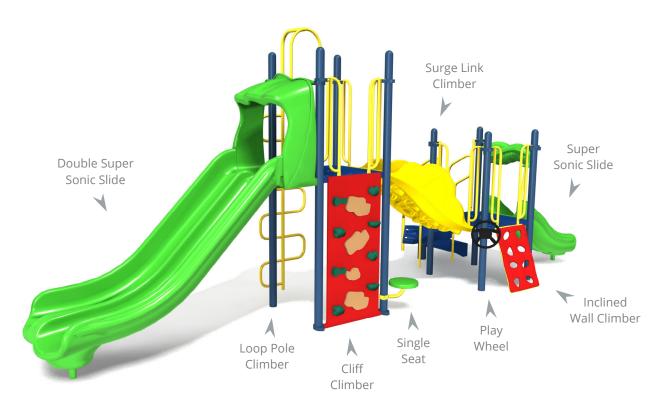

Ages: 2-12 | Use Zone: 38' x 21' | Capacity: Up to 25 | Fall Height: 5'4" | Play Activities: 8

## **Quick Facts:**

- 2 Slides, 4 Climbing Activities, and 2 Sensory & Dramatic Play Events designed to promote imaginative play, motor skills, along with developing strength, coordination, and problem solving skills.
- Commercial grade components specifically engineered to resist corrosion, fading and mildew.
- Designed with strict adherence to the rigorous public playground safety standards (ASTM & CPSC).
- Incorporates design features which meet ADA guidelines and allow inclusive play for all children.