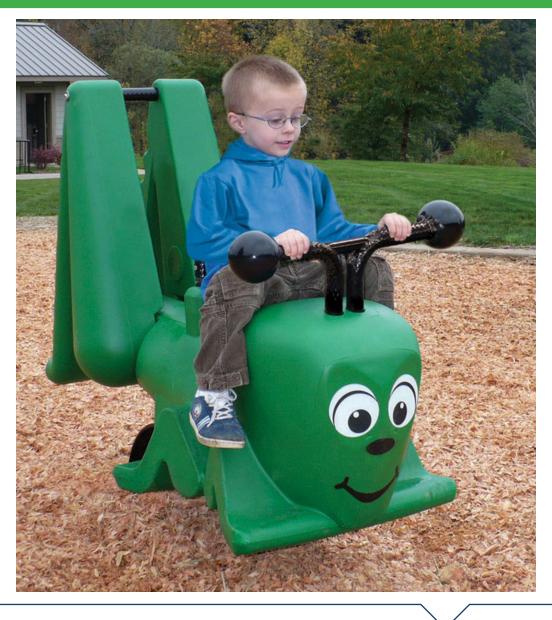

## **Grasshopper Spring Rider**

801-LT

**Ages:** 2-5 yrs | **Use Zone:** 14' x 17' | **Weight:** 150 lbs