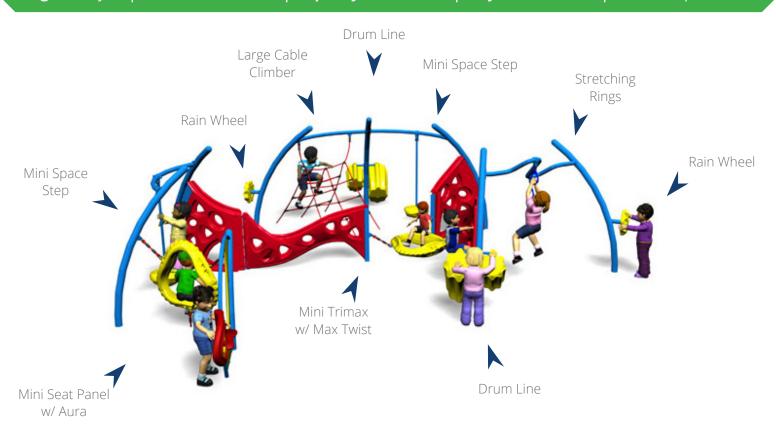

## **Great Escape Deckless Playground**

Ages: 2-5 yrs | Use Zone: 34' x 31' | Capacity: 24 Children | Play Activities: 10 | ADA Complaint

## Quick Facts:

- 4 Climbers and 6 Activity Panels designed to develope leg strength and for kids to enjoy the benefits of learning while playing on the structure.
- Commercial grade components specifically engineered to resist corrosion, fading and mildew.
- Designed with strict adherence to the rigorous public playground safety standards (ASTM & CPSC).
- Incorporates design features which meet ADA guidelines and allow inclusive play for all children.
- Hundreds of color combinations available to turn any playground into a stimulating play environment.