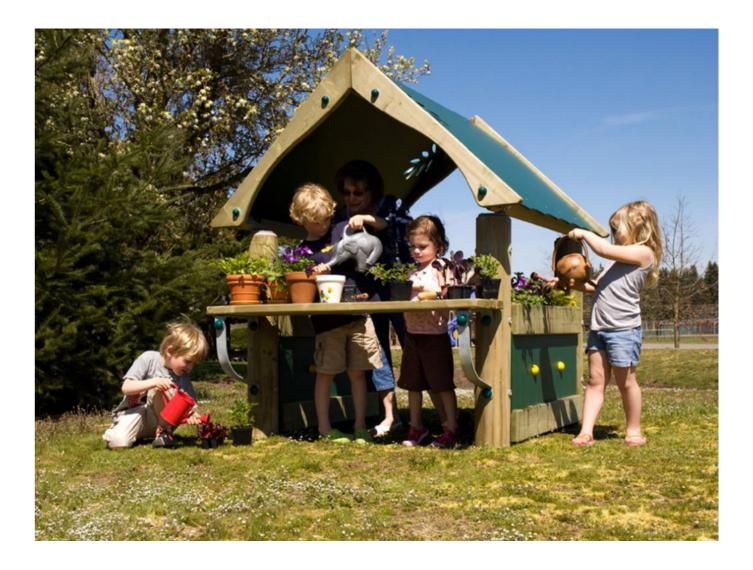

# Green Thumb Potting Shed Conditioned Wood: 2635-BT Recycled Metal/Plastic: 2634-BT

**Use Zone:** 13' x 16'6' Ages: 2 - 5 yrs