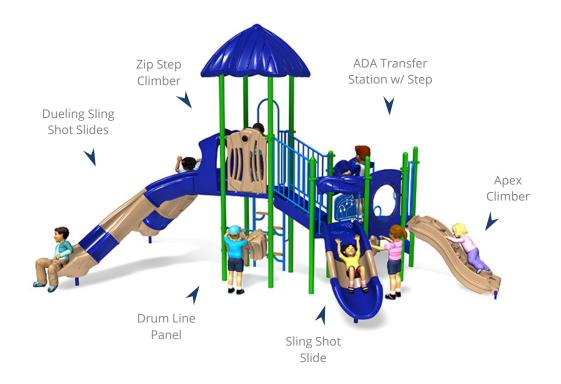

## Grooving Gecko (6025-PP)

Ages: 2-12 | Use Zone: 30' x 38' | Capacity: 25-35 Children | Fall Height: 64" | Play Activities: 9

## **Quick Facts:**

- 2 Sliding Activities, 2 Climbing Activities, and 5 Sensory & Dramatic Play Events designed to promote imaginative play, motor skills, along with developing strength and coordination.
- Commercial grade components specifically engineered to resist corrosion, fading and mildew.
- Designed with strict adherence to the rigorous public playground safety standards (ASTM & CPSC).
- Incorporates design features which meet ADA guidelines and allow inclusive play for all children.